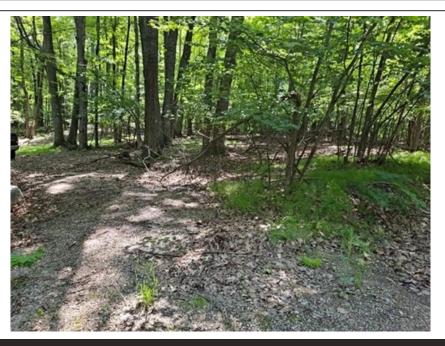

## \$ 23,500

So much to offer on White Birch Lakes Recreational Association! 30 miles of beautiful roads for golf carts, ATVs, biking or enjoy the quiet wooded walking nature trail near the pavilion. This private recreational community is occupying 1750 acres of natural wooded splendor. There is electrical available at the road for this site on lot 806. This gated community requires an appointment for entry. The White Birch Association offers a lot to keep you occupied! Go fishing on private Lakes. No fishing license is required. Love to stroll through the woods or ride around on your ORVs? The association even has walking and riding trails. A great place to be for any outdoor enthusiast. Or go to the clubhouse to swim in the heated, year-round pool, relax in the sauna, or enjoy a nice game of tennis, basketball, they even have putt putt golf! For additional guests, the association has its own private campground- so invite your family and friends to join in on the relaxation and fun! At the campground, there is a playground, cornhole, and pavilion for get-togethers! The annual association fees for the lots are \$440 a year each. Enjoy camping from mid-May up to October 31st. A storage lot within the associations campground can be rented for the off-season. (There is a wait list). You can learn more about the